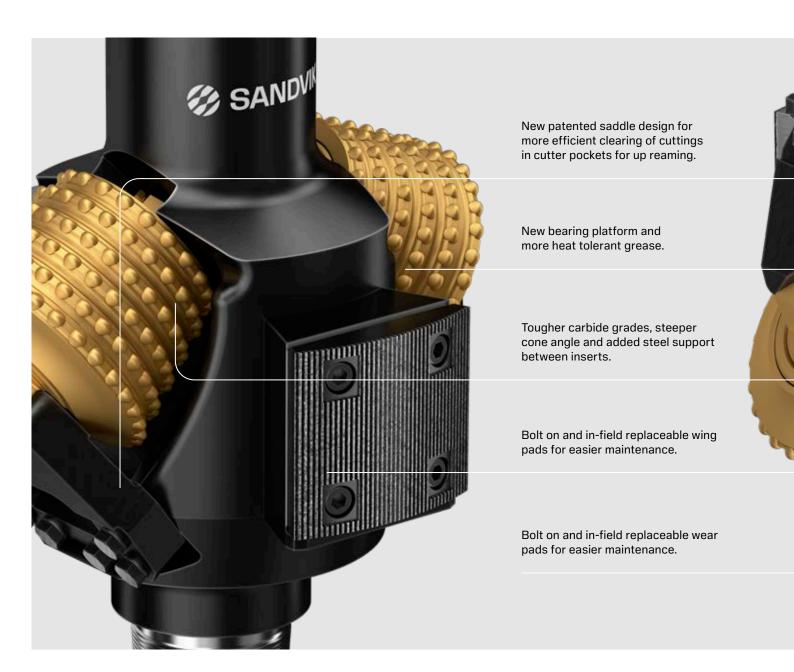

### Upgrade your drilling for a new level of performance

Introducing our new push bore reamers and cutter, uniquely manufactured and specially equipped for efficient push bore reaming of slot holes in underground mining. The system includes two Ø740 mm reamers for both up and down operations and a fit-for-purpose developed cutter.

Ensure market leading performance, save valuable time and unlock cost savings. The push bore reamer system features simplified in-field servicing with its bolt-on items, and optimized productivity through longer service life, reduced downtime, and higher ROP. Also experience the positive safety effects for your operators by minimized manual handling of equipment over time, as well as the sustainability benefits with your reduced transportation needs.