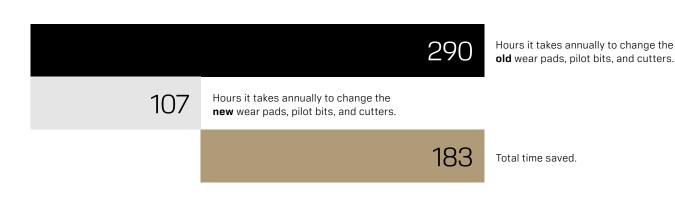

# How much time will the new reamer and cutter save you?

The time saved and the test results from the new wear pads, pilot bit, and cutter can be seen in this calculation.

The results of the above calculations are based on test results from a customer site and include continuous product improvements in performance and ease of service over a three-year period. When summarized, it adds up to a total service time saving of 183 hours annually. The results are from testing at this specific site and may vary depending on ground and drilling conditions.