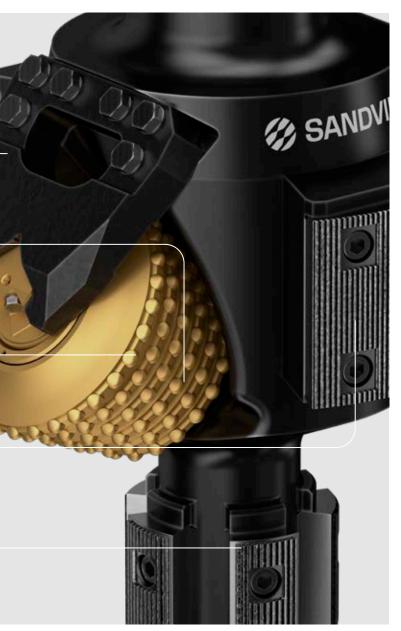

### Upgrade your drilling for a new level of performance

Introducing our new push bore reamers and cutter, uniquely manufactured and specially equipped for efficient push bore reaming of slot holes in underground mining. The system includes two Ø740 mm reamers for both up and down operations and a fit-for-purpose developed cutter.

Ensure market leading performance, save valuable time and unlock cost savings. The push bore reamer system features simplified in-field servicing with its bolt-on items, and optimized productivity through longer service life, reduced downtime, and higher ROP. Also experience the positive safety effects for your operators by minimized manual handling of equipment over time, as well as the sustainability benefits with your reduced transportation needs.