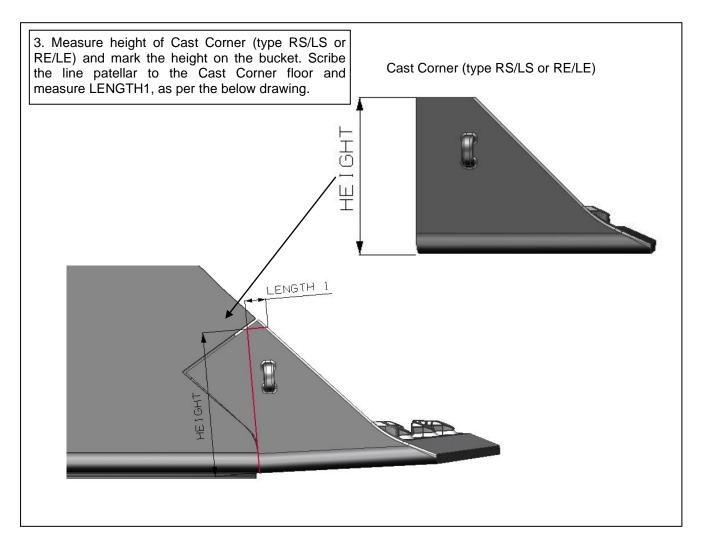

## SUMMARY

This procedure details the basic fabrication procedure required to replace factory-fitted Cast Corners(type RTM/LTM as in example SC0087) With aftermarket Cast Corners (type RS/LS or RE/LE). Sandvik Welding Procedure PWP0001 should be referenced to in conjunction with this document.