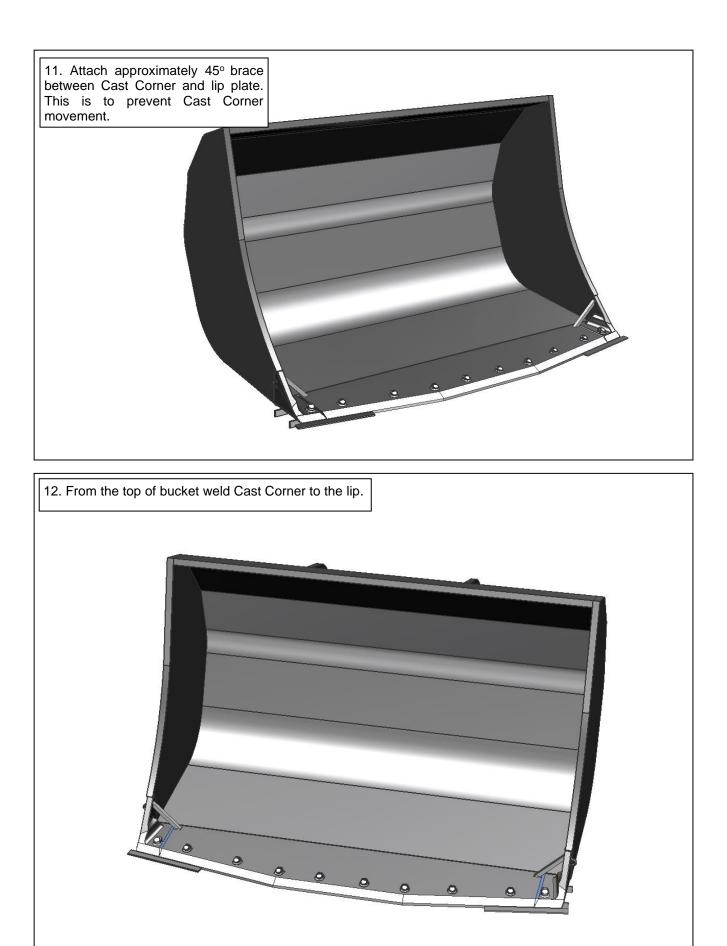

itted & After-market Cast Corners |             |                |
| Prepared By:         | Justyna Czekaj                                               | Revised By: | Mehrdad Javadi |
| Date:                | 30 May, 2012                                                 | Date:       | 8 March, 2021  |

## SUMMARY

This procedure details the basic fabrication procedure required to replace factory-fitted Cast Corners(type RTM/LTM as in example SC0087) With aftermarket Cast Corners (type RS/LS or RE/LE). Sandvik Welding Procedure PWP0001 should be referenced to in conjunction with this document.

## PROCEDURE





Procedure No.

PPP0021 1

Sandvik Shark (E9831) 8-18 Gauge Circuit Canning Vale WA 6155 Tel: +61 8 9456 6155 https://www.rocktechnology.sandvik/en/



Rev.