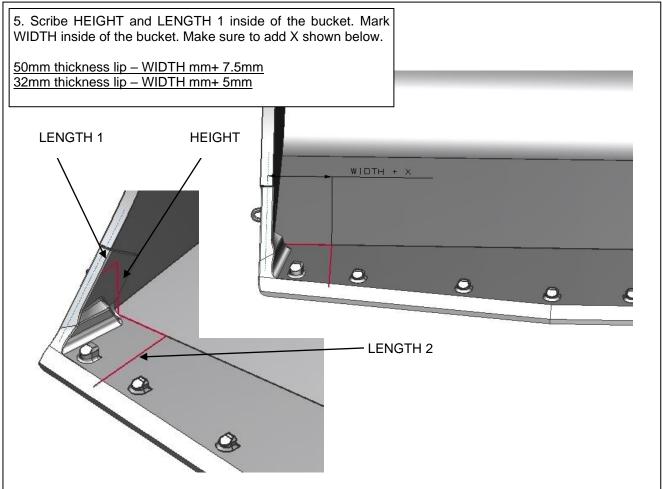

## SUMMARY

This procedure details the basic fabrication procedure required to replace factory-fitted Cast Corners(type RTM/LTM as in example SC0087) With aftermarket Cast Corners (type RS/LS or RE/LE). Sandvik Welding Procedure PWP0001 should be referenced to in conjunction with this document.