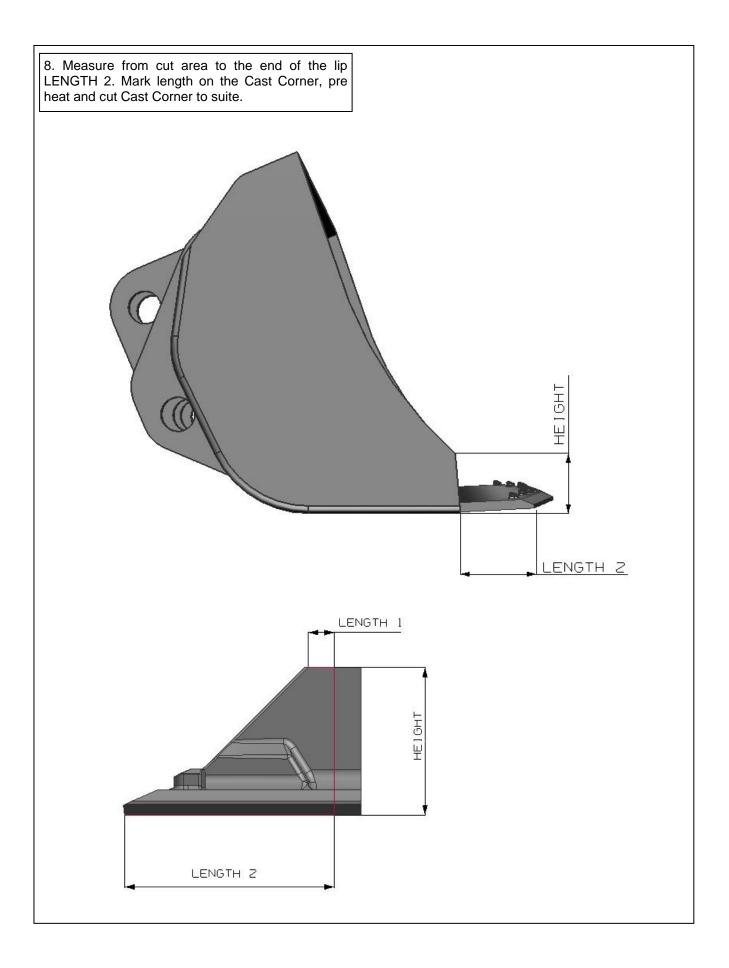

## SUMMARY

This procedure details the basic fabrication procedure required to replace factory-fitted Cast Corners(type RTM/LTM as in example SC0087) With aftermarket Cast Corners (type RS/LS or RE/LE). Sandvik Welding Procedure PWP0001 should be referenced to in conjunction with this document.