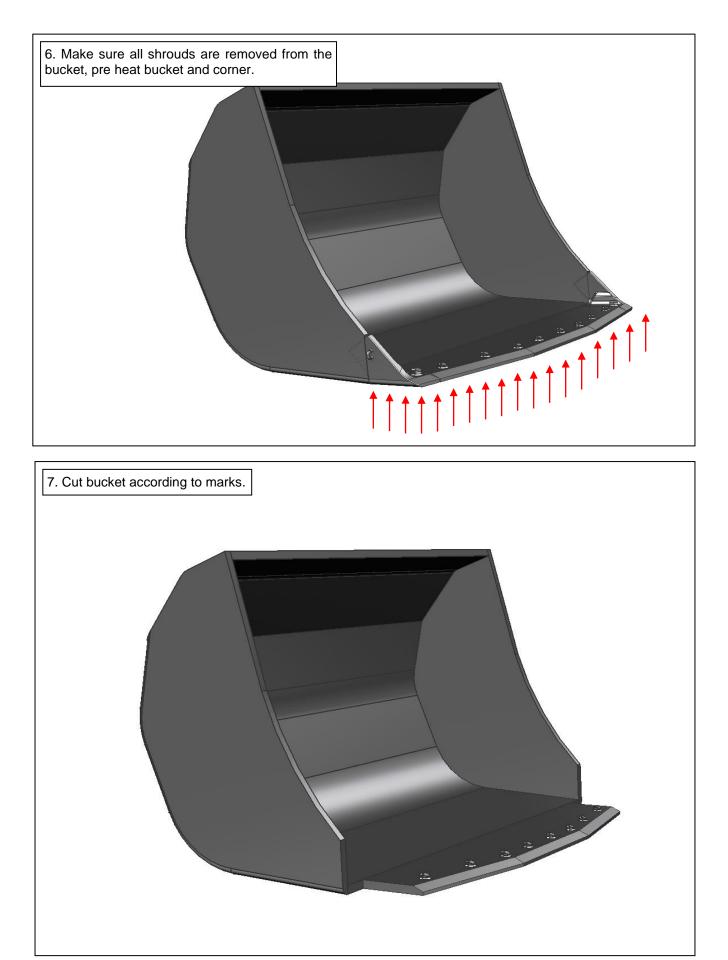

## SUMMARY

This procedure details the basic fabrication procedure required to replace factory-fitted Cast Corners(type RTM/LTM as in example SC0087) With aftermarket Cast Corners (type RS/LS or RE/LE). Sandvik Welding Procedure PWP0001 should be referenced to in conjunction with this document.