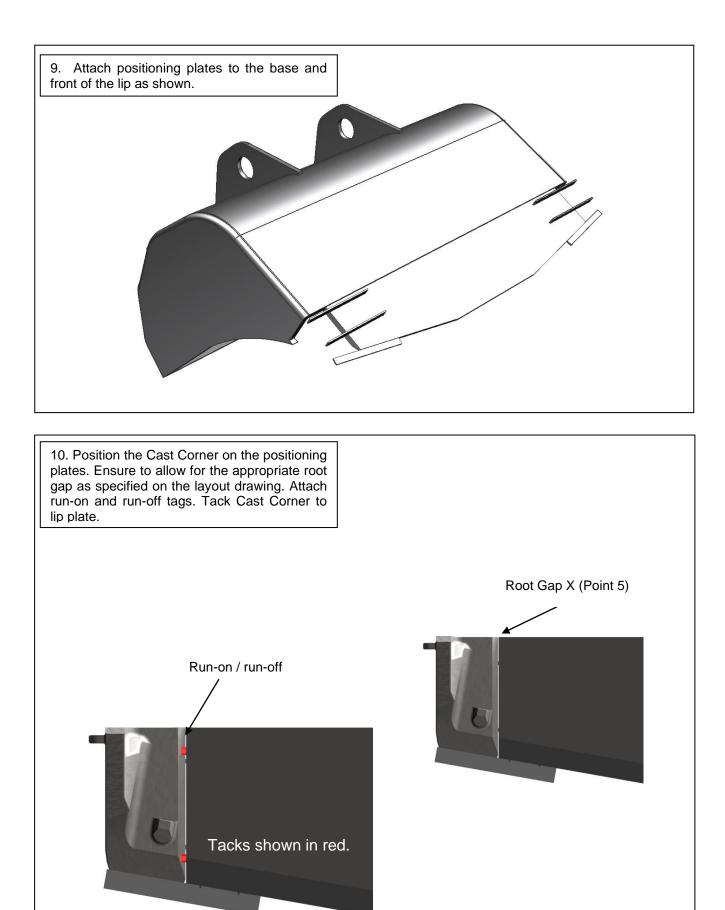

## SUMMARY

This procedure details the basic fabrication procedure required to replace factory-fitted Cast Corners(type RTM/LTM as in example SC0087) With aftermarket Cast Corners (type RS/LS or RE/LE). Sandvik Welding Procedure PWP0001 should be referenced to in conjunction with this document.