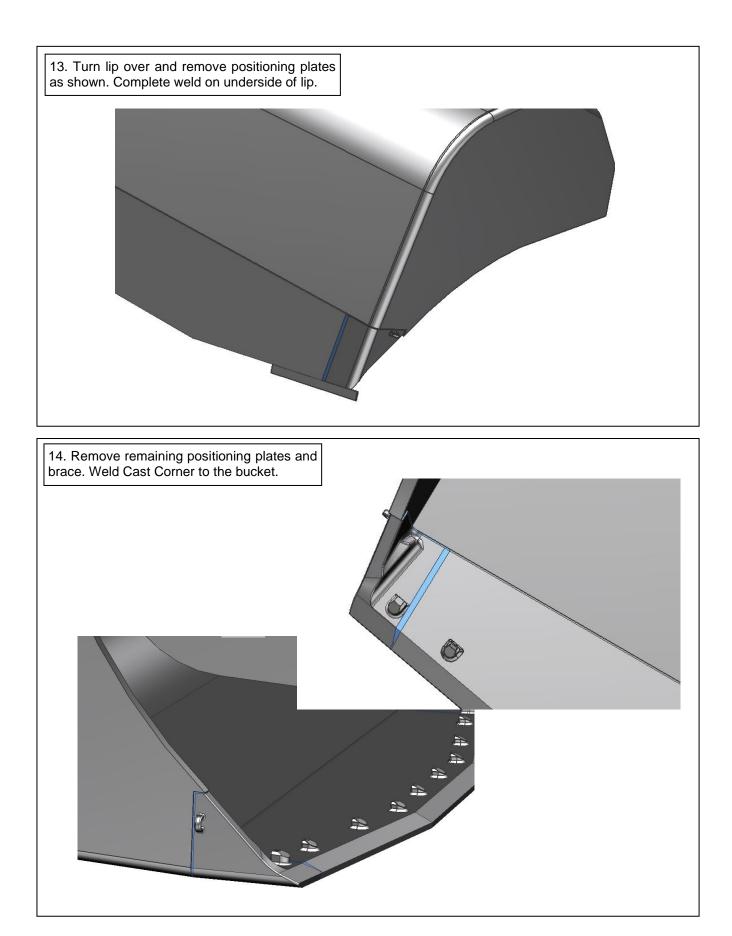

& After-market Cast Corners |             |                |
| Prepared By:         | Justyna Czekaj                                               | Revised By: | Mehrdad Javadi |
| Date:                | 30 May, 2012                                                 | Date:       | 8 March, 2021  |

## SUMMARY

This procedure details the basic fabrication procedure required to replace factory-fitted Cast Corners(type RTM/LTM as in example SC0087) With aftermarket Cast Corners (type RS/LS or RE/LE). Sandvik Welding Procedure PWP0001 should be referenced to in conjunction with this document.

## PROCEDURE





Procedure No.

PPP0021 1

Sandvik Shark (E9831) 8-18 Gauge Circuit Canning Vale WA 6155 Tel: +61 8 9456 6155 https://www.rocktechnology.sandvik/en/



Rev.