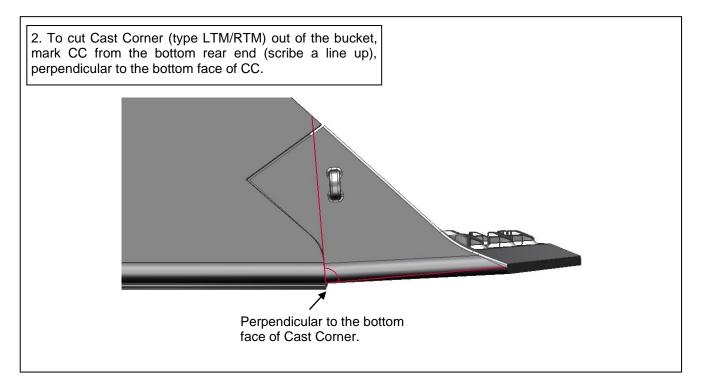

## SUMMARY

This procedure details the basic fabrication procedure required to replace factory-fitted Cast Corners(type RTM/LTM as in example SC0087) With aftermarket Cast Corners (type RS/LS or RE/LE). Sandvik Welding Procedure PWP0001 should be referenced to in conjunction with this document.