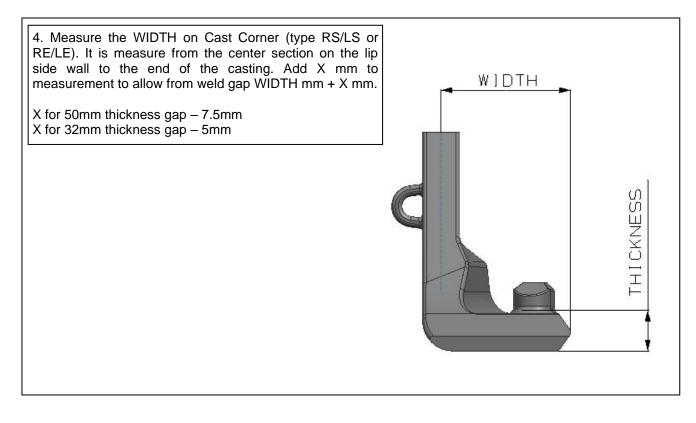

## SUMMARY

This procedure details the basic fabrication procedure required to replace factory-fitted Cast Corners(type RTM/LTM as in example SC0087) With aftermarket Cast Corners (type RS/LS or RE/LE). Sandvik Welding Procedure PWP0001 should be referenced to in conjunction with this document.