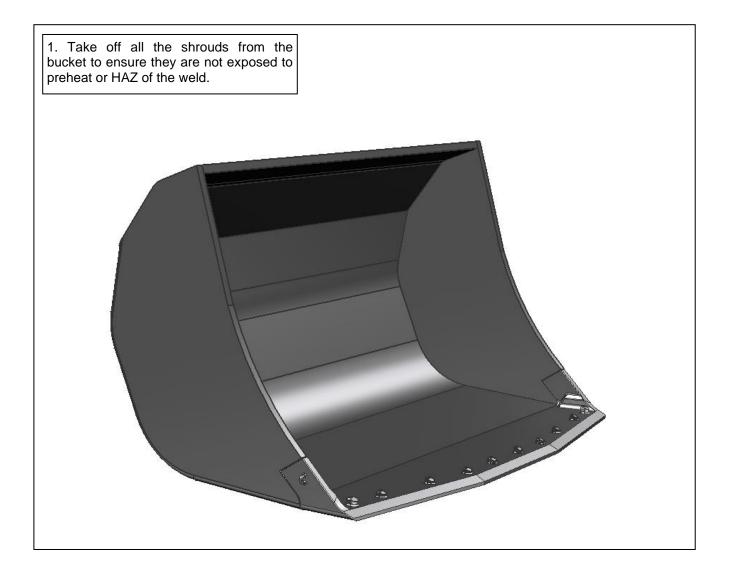

## SUMMARY

This procedure details the basic fabrication procedure required to replace factory-fitted Cast Corners(type RTM/LTM as in example SC0087) With aftermarket Cast Corners (type RS/LS or RE/LE). Sandvik Welding Procedure PWP0001 should be referenced to in conjunction with this document.