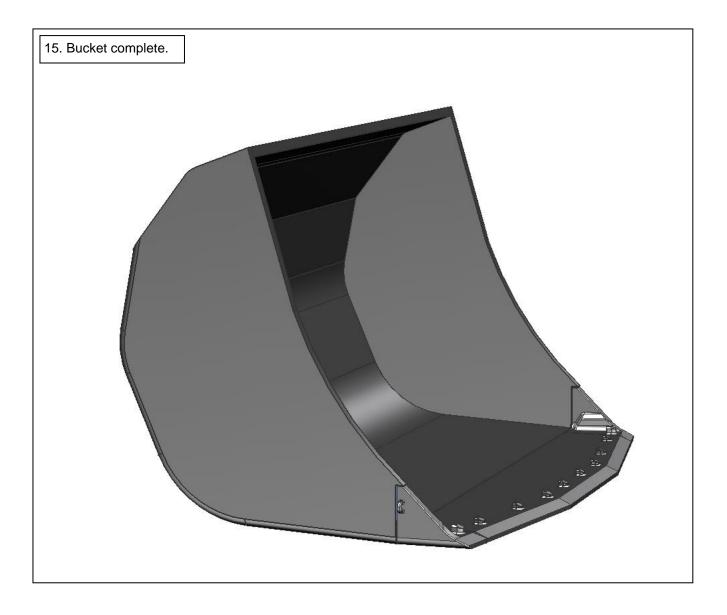

ter-market Cast Corners |             |                |
| Prepared By:         | Justyna Czekaj                                               | Revised By: | Mehrdad Javadi |
| Date:                | 30 May, 2012                                                 | Date:       | 8 March, 2021  |

## SUMMARY

This procedure details the basic fabrication procedure required to replace factory-fitted Cast Corners(type RTM/LTM as in example SC0087) With aftermarket Cast Corners (type RS/LS or RE/LE). Sandvik Welding Procedure PWP0001 should be referenced to in conjunction with this document.

## PROCEDURE





Procedure No.

PPP0021 1

Sandvik Shark (E9831) 8-18 Gauge Circuit Canning Vale WA 6155 Tel: +61 8 9456 6155 https://www.rocktechnology.sandvik/en/



Rev.