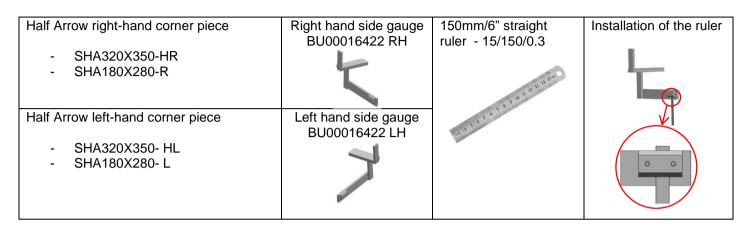

## Instruction procedure

The Half Arrow Corner Wear Gauge is designed to measure Sandvik Large and Small Half Arrow Corners Wear Pieces, parts number as present:

Ensure that the bucket is properly supported with the Cat stand, or similar supports before starting the measurements.