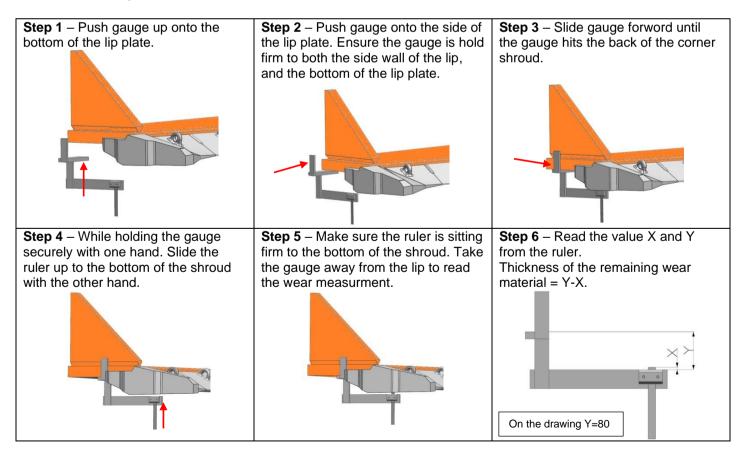

## Instruction procedure

The Half Arrow Corner Wear Gauge is designed to measure Sandvik Large and Small Half Arrow Corners Wear Pieces, parts number as present:

Ensure that the bucket is properly supported with the Cat stand, or similar supports before starting the measurements.

Before measuring ensure that the bucket has a clearance of at least 50cm from the ground. Ensure that any dirt is cleaned out from the bucket.

First measurement has to be taken, when Half Arrow are first welded onto the lip. This procedure has to be used along with "Half Arrow Corner Wear Gauge – Measuring spreadsheet".