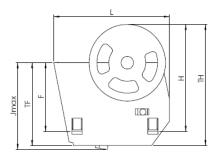

## **DIMENSIONS (mm)**

| Jmax, | TF    | F    | L     | Н    | TH    | W1    | W2    | W3   | D     |
|-------|-------|------|-------|------|-------|-------|-------|------|-------|
| 2 032 | 1 882 | N.A. | 2 986 | N.A. | 2 815 | 1 965 | 2 093 | N.A. | 1 865 |