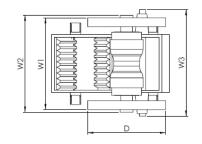

## **DIMENSIONS (mm)**

| Jmax, | TF    | F    | L     | Н    | TH    | W1    | W2    | W3   | D     |
|-------|-------|------|-------|------|-------|-------|-------|------|-------|
| 2 032 | 1 882 | N.A. | 2 986 | N.A. | 2 815 | 1 965 | 2 093 | N.A. | 1 865 |