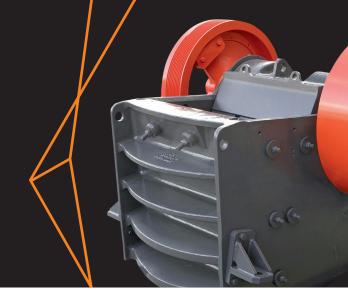

## WEIGHTS (kg)

| Flywheel | Flywheel Toggle Plate |    | Swing Jaw<br>Complete | Frame<br>Complete | Total<br>Weight<br>(approx.) |  |
|----------|-----------------------|----|-----------------------|-------------------|------------------------------|--|
| 1 800    | 260                   | 40 | 6 200                 | 14 400            | 20 600                       |  |