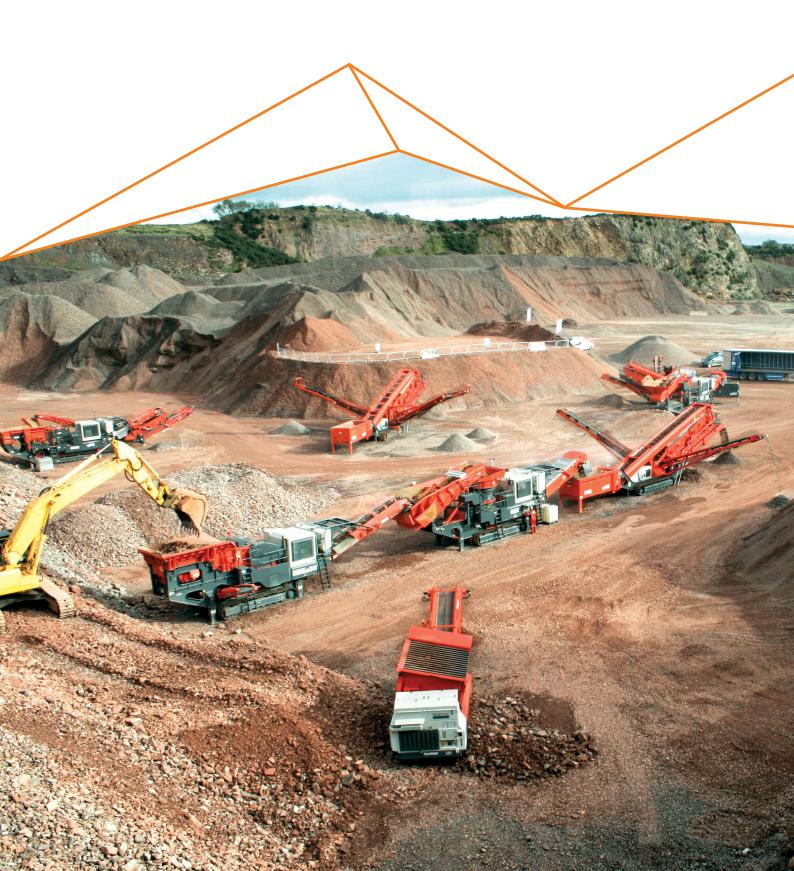

## WORLD LEADING RANGE

Sandvik Mobiles are world class manufacturers of high quality tracked, wheeled and portable plant which provide a total solutions package for a large variety of applications worldwide. Designed with customer's requirements in mind, all units are userfriendly, easy to operate with quick set-up times, highly efficient and offer optimum productivity.

The extensive range encompasses jaw, impact and cone crushers; three-way split screens, the world's only range of tracked Doublescreens, scalpers and triple deck screens. They are all compatible and can be interlocked, or operate as independent units to produce a range of fractions, with certain models being capable of independently producing three or four different fractions

QUARRYING

DEMOLITION AND RECYCLING

SURFACE CIVIL ENGINEERING