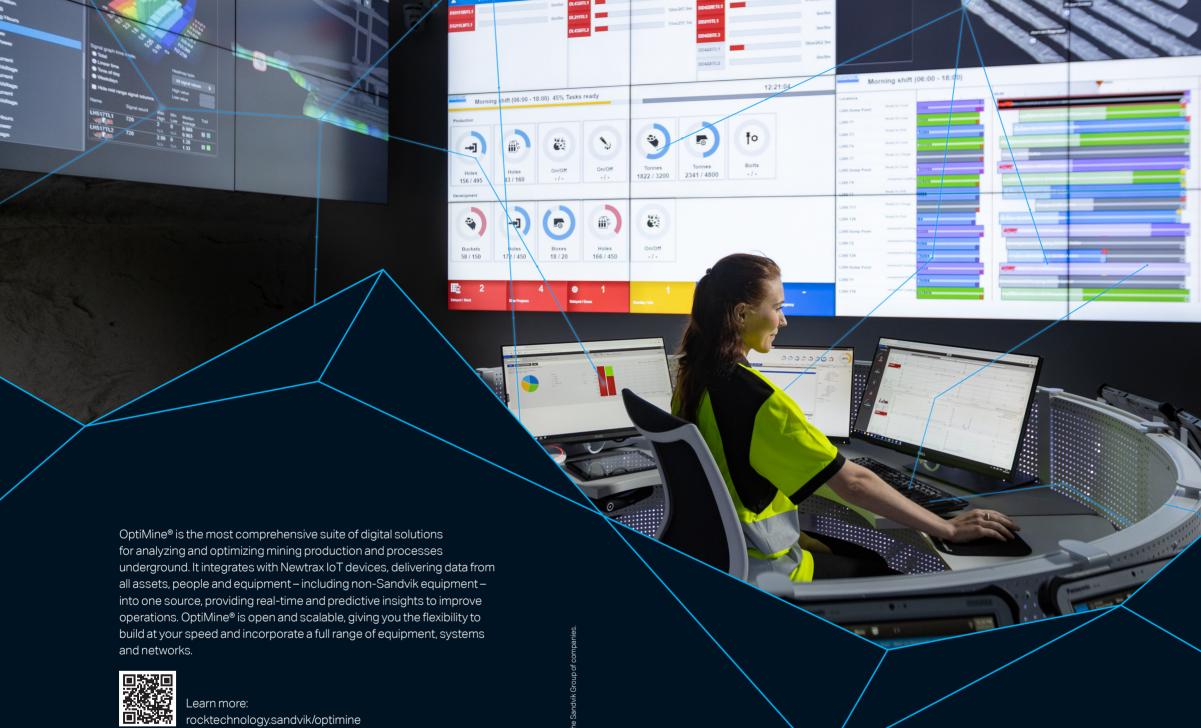

# SEE WHAT'S HAPPENING TOMORROW, TODAY

Understanding your data is the way to make the most of your mine's resources. But where do you start?

Sandvik OptiMine® is the most comprehensive process optimization and analytics suite for underground hard rock mining. It helps identify the pain points and bottlenecks in your operations and increase your Overall Equipment Efficiency and productivity.

OptiMine® includes Predictive Analytics, Location Tracking, Task Management, Scheduler, Drill Plan Visualizer, Mine Visualizer and Monitoring with My Sandvik Productivity, all in one smart, modular package.

## PREDICT YOUR PERFORMANCE

OptiMine® gives you all the real-time and predictive insights you need to make qualified decisions based on facts. It's the easier, quicker way to make sure you are better informed to maximize operations and run a mine at its full potential.

#### OPEN FOR BUSINESS

OptiMine® is based on an open system architecture, which allows data integration between mining systems and equipment from different providers. It eliminates bottlenecks, streamlines operations through connectivity and increases safety by providing better awareness of mining assets and people.